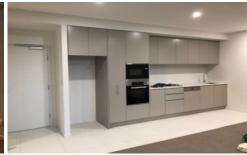

## **Features**

\*70 sq metre garden apartment

- \* 1 generous Bedroom with Builtins
- \* Open plan living leading to a private ground level courtyard and overlooking beautiful manicured grounds
- \* Vogue Kitchen with Meile appliances incl dishwasher and builtin microwave
- \* State of the art bathroom with quality fittings
- \* Reverse cyle airconditioning to living and bedroom
- \* Secure parking for 1 vehicle