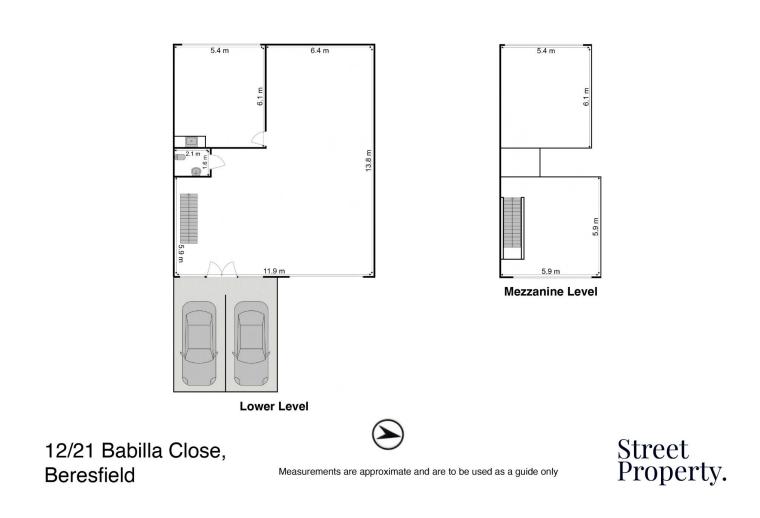

Internal lower floor area 163m2 approx.

A mezzanine level of 68m2 approx.

Total area 231m2 approx.

Plus

2 designated parallel car spaces directly in front of the building.

## For full version visit the website

2 🚘

View

Туре Building Size : 231 sqm

: Industrial

: https://www.street.net.au/lease/nsw/hunt

Patrick Mitchell 02 4926 3933

https://www.street.net.au