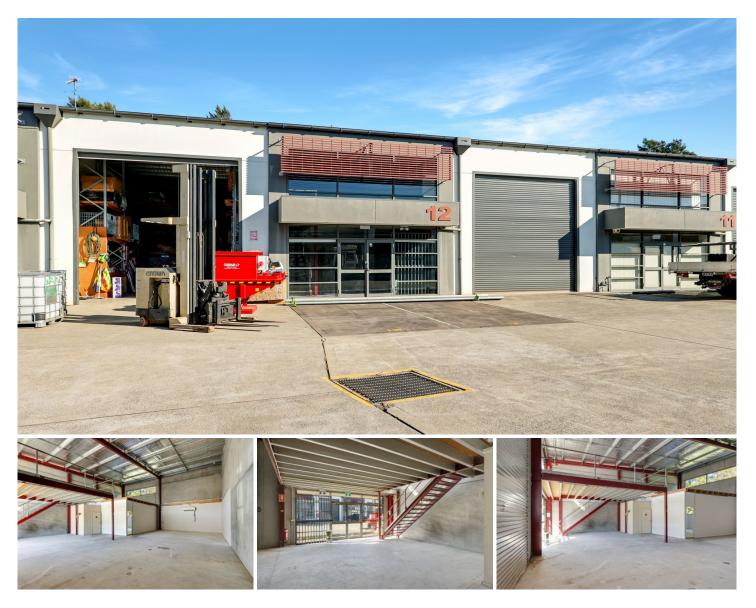

## 12/21 Babilla Close Beresfield NSW

Near new and located in a sought after industrial estate in Beresfield with major businesses nearby. Close to M1 Motorway.

Features include:

High clearance roller door to generous internal space. Three phase power, toilet, kitchenette and partitioned office area.

Internal lower floor area 163m2 approx.

A mezzanine level of 68m2 approx.

Total area 231m2 approx.

Plus

2 designated parallel car spaces directly in front of the building.