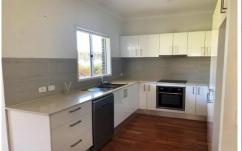

Features of this home include:

- \* 4 bedrooms with ensuite off master bedroom.
- \* Built-in wardrobes to all bedrooms.
- \* Air conditioning in main living area with ceiling fans in all bedrooms.

4 📭 2 🖺 4 🗬