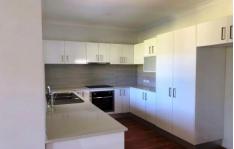

Features of this home include:

- \* 4 bedrooms with ensuite off master bedroom.
- \* Built-in wardrobes to all bedrooms.
- \* Air conditioning in main living area with ceiling fans in all bedrooms.

4 📭 2 🖺 4 🗬