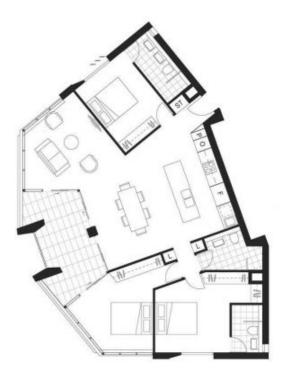

3 📇 4 😭

Type : Unit Price : \$ 985,000 Building Size : 17 sqm

/iew : https://www.street.net.au/sale/nsw/newc

astle-region/newcastle/residential/unit/8

086304

For full version visit the website

| make the co | 4.00 |
|-------------|------|
| GARAGE      | 26m  |
| DECK        | 14m  |
| LIVING      | 119e |
| AREA        | SIZ  |
|             |      |