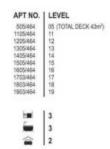

3 📇 4 😭

Type : Unit Price : \$ 985,000 Building Size : 17 sqm

/iew : https://www.street.net.au/sale/nsw/newc

astle-region/newcastle/residential/unit/8

086304

For full version visit the website

| make the co | 4.00 |
|-------------|------|
| GARAGE      | 26m  |
| DECK        | 14m  |
| LIVING      | 119e |
| AREA        | SIZ  |
|             |      |