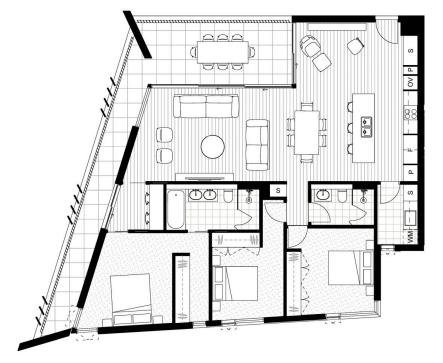

## 404/45 Honeysuckle Drive Newcastle NSW

Brand New 3 Bedroom Executive Apartment For Lease in the Honeysuckle Precinct

Horizon On The Harbour - Available Now

We offer a brand new 3-bedroom apartment, 2 bathrooms, boasting generous floor plan with expansive living area and balconies with secured parking for 2 \$1225 per week

## 

| J BED  |        |        | <b>5</b> | Е X Т<br>В Е [<br>В А ] | INTERNAL AREA:<br>EXTERNAL AREA:<br>BEDROOMS:<br>BATHROOMS:<br>CARPARK AREA: |        |                 |
|--------|--------|--------|----------|-------------------------|------------------------------------------------------------------------------|--------|-----------------|
| 104/45 | 204/45 | 304/45 | 404/45   | 504/45                  | 604/45                                                                       | 704/45 | MARITANGUL MOLE |