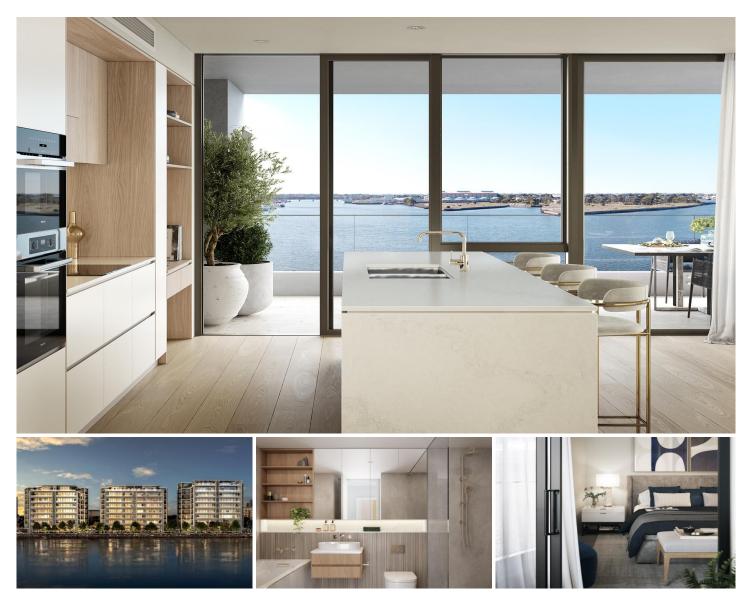

## 404/45 Honeysuckle Drive Newcastle NSW

Brand New 3 Bedroom Executive Apartment For Lease in the Honeysuckle Precinct

Horizon On The Harbour - Available Now

We offer a brand new 3-bedroom apartment, 2 bathrooms, boasting generous floor plan with expansive living area and balconies with secured parking for 2 \$1225 per week

Kitchens have been designed for function and come equipped with state-of-the-art Miele appliances. .

3 Bedrooms are generously sized and include fitted wardrobes.

2 well-appointed bathrooms, Ducted air-conditioning, full height double glazed windows and doors for heat and noise reduction.

**View :** https://www.street.net.au/lease/nsw/newcastle-re gion/newcastle/residential/apartment/8086398

Julie McNab 4926 5111

ON THE HARBOUR