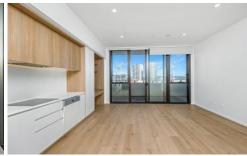

## 603/41 Honeysuckle Drive Newcastle NSW

A stunning apartment in the award winning 'Horizon on the Harbour' development.

Enjoying 10' ceilings, ducted air conditioning, double glazed windows and doors plus a brilliant floor plan.

An abundance of storage within the apartment as well as adjacent to the car space.

Semi integrated kitchen, Miele appliances plus dishwasher and refrigerator not to forget the microwave.

Open plan living and a generous verandah.