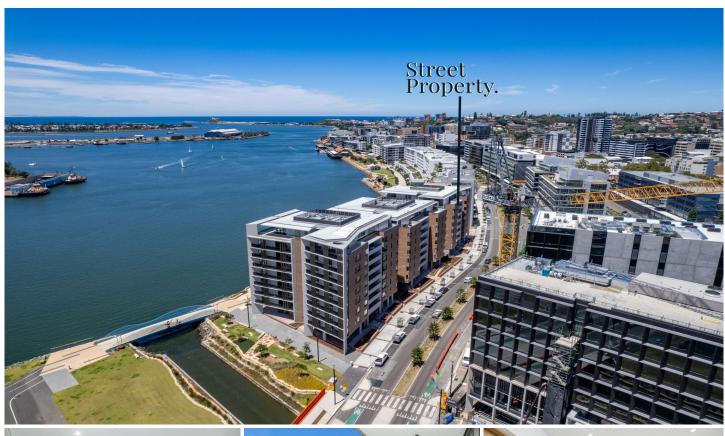

## Street Property.

## 603/41 Honeysuckle Drive Newcastle NSW

A stunning apartment in the award winning 'Horizon on the Harbour' development.

Enjoying 10' ceilings, ducted air conditioning, double glazed windows and doors plus a brilliant floor plan.

The complex offers a residents gym, bike storage and a residents lounge on the Penthouse Level.

City views towards National Park and convenient access to the harbour, transport interchange and light rail.

Marketown and shopping a mere two blocks walk.

A must to view for the serious owner occupier or investor.