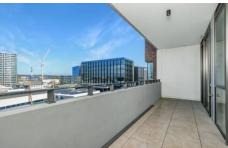

An abundance of storage within the apartment as well as adjacent to the car space.

Semi integrated kitchen, Miele appliances plus dishwasher and refrigerator not to forget the microwave.

Open plan living and a generous verandah.

The complex offers a residents gym, bike storage and a residents lounge on the Penthouse Level.

City views towards National Park and convenient access to the harbour, transport interchange and light rail.