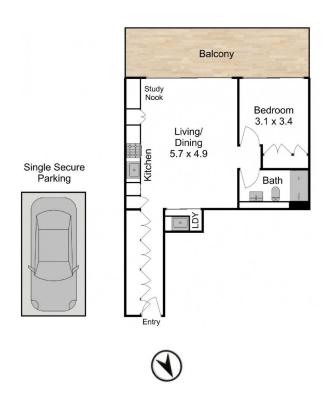

## 603/41 Honeysuckle Drive Newcastle NSW

A stunning apartment in the award winning 'Horizon on the Harbour' development.

Enjoying 10' ceilings, ducted air conditioning, double glazed windows and doors plus a brilliant floor plan.

An abundance of storage within the apartment as well as adjacent to the car space.

Semi integrated kitchen, Miele appliances plus dishwasher and refrigerator not to forget the microwave.

Open plan living and a generous verandah.

## 1 🚐 1 🔓 1 🗬

**View :** https://www.street.net.au/sale/nsw/newcastle-region/newcastle/residential/apartment/8086419

Andrew Walker 02 4926 3933

603/41 Honeysuckle Drive, Newcastle

Measurements are approximate and are to be used as a guide only