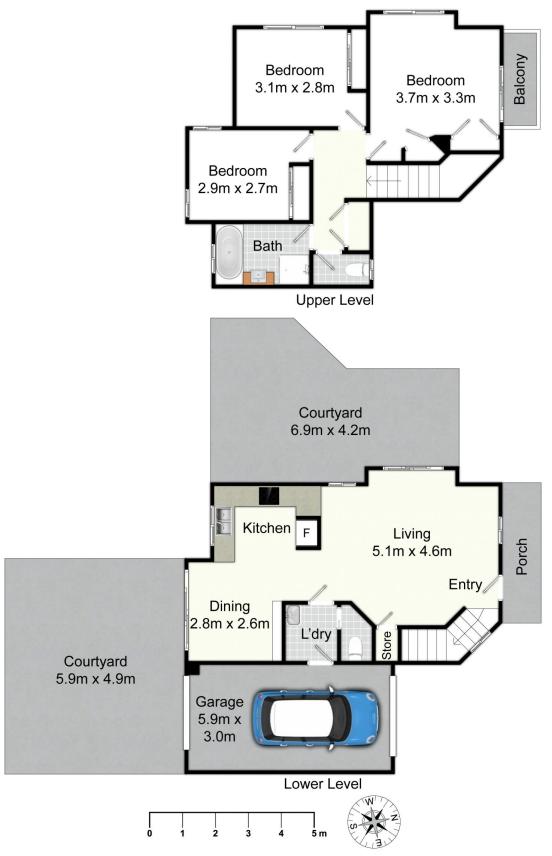

## 12/348 Pacific Highway Belmont North NSW

A low-maintenance lifestyle full of convenience awaits you at the pristine Belmont North complex of Pacific Green. Here, you'll find a corner townhouse boasting a spacious dual-level design, drenched in northerly light and winter sunshine. With two courtyards and a north-facing balcony, alfresco enjoyment is at your fingertips.

Designed for a carefree lifestyle, the open plan living and dining area seamlessly connects to the kitchen and both courtyards. Serving meals or entertaining guests outdoors has never been easier. Upstairs, three robed bedrooms and a full-size bathroom offer privacy and comfort. A single garage with rear roller door and a handy guest W/C complete this perfect package.