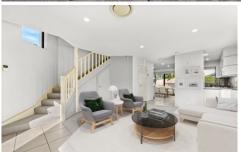

Designed for a carefree lifestyle, the open plan living and dining area seamlessly connects to the kitchen and both courtyards. Serving meals or entertaining guests outdoors has never been easier. Upstairs, three robed bedrooms and a full-size bathroom offer privacy and comfort. A single garage with rear roller door and a handy guest W/C complete this perfect package.