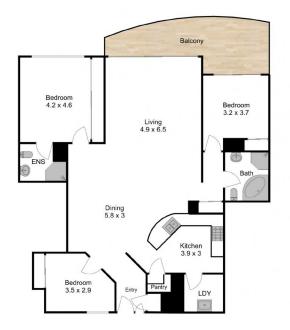

## 8/87 Hannell Street Wickham NSW

Harbourside living at its best in this lower level apartment. Moments to Newcastle CBD. Offers;

- Large verandah with north east aspect
- Spacious open plan living and dining
- Air conditioning
- Generous bedrooms, master with ensuite
- Main bathroom with separate bath and shower
- 2 secure car spaces, plus storageShort walk to Newcastle Rail and CBD

3 📭 2 🚍 2 🚍

**View :** https://www.street.net.au/lease/nsw/newcastle-re gion/wickham/residential/apartment/8094986

Julie McNab 4926 5111

8/87 Hannell Street, Wickham

Measurements are approximate and are to be used as a guide only