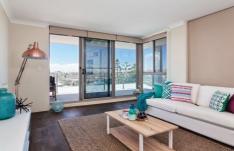

## 16/2A Ocean Street Merewether NSW

On offer is this modern first floor apartment with open plan living and large entertainers balcony. Stroll to a different beach everyday. Short walk to Junction shopping village.

- Light-filled open plan living
- Large wrap around 45m2 entertainers deck
- Modern kitchen with stone bench and stainless steel appliances
- Modern bathroom
- Lounge and bedrooms open onto balcony
- Air conditioning
- Secure complex with lift access
- Secure lock up garage