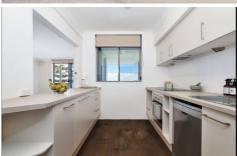

- Light-filled open plan living
- Large wrap around 45m2 entertainers deck
- Modern kitchen with stone bench and stainless steel appliances
- Modern bathroom
- Lounge and bedrooms open onto balcony
- Air conditioning
- Secure complex with lift access
- Secure lock up garage