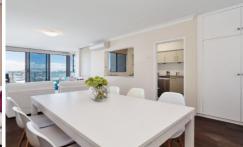

- Light-filled open plan living
- Large wrap around 45m2 entertainers deck
- Modern kitchen with stone bench and stainless steel appliances
- Modern bathroom
- Lounge and bedrooms open onto balcony
- Air conditioning
- Secure complex with lift access
- Secure lock up garage