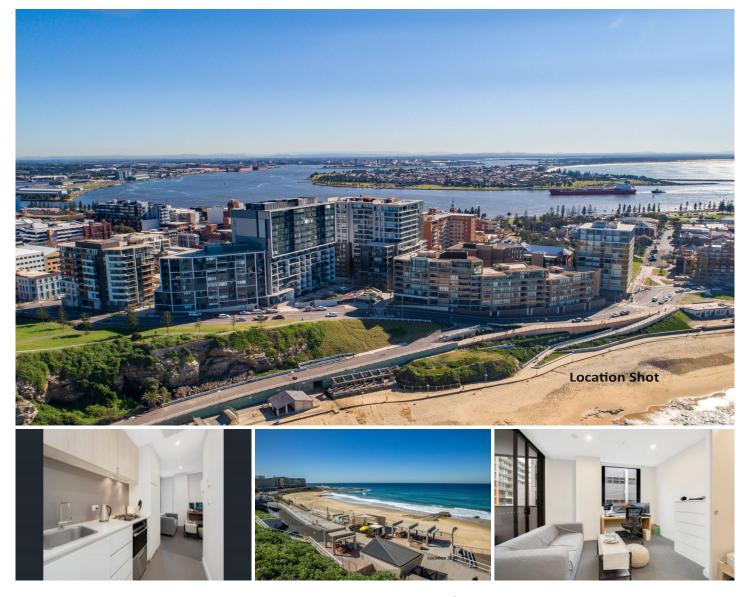

## 501/75 Shortland Esplanade Newcastle East NSW

A cracking apartment adjacent to Newcastle Beach is offered for your indulgence. It even has its own private verandah.

With an abundance of features for an apartment this size its crazy.

Dedicated motor bike parking space exclusive to the apartment.

Dedicated storage cage in the car parking exclusive to the apartment.

Who needs a car space when you can walk everywhere.

Currently tenanted to an excellent tenant who keeps the apartment spotless.

A fantastic investment at an entry level price.