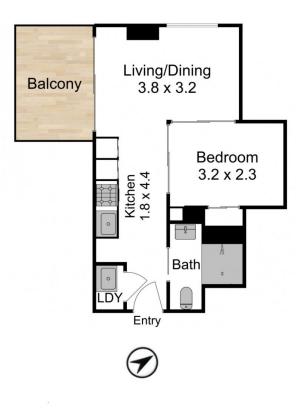

## 501/75 Shortland Esplanade Newcastle East NSW

A cracking apartment adjacent to Newcastle Beach is offered for your indulgence. It even has its own private verandah.

With an abundance of features for an apartment this size its crazy.

Dedicated motor bike parking space exclusive to the apartment.

Dedicated storage cage in the car parking exclusive to the apartment.

Who needs a car space when you can walk everywhere.

Currently tenanted to an excellent tenant who keeps the apartment spotless.