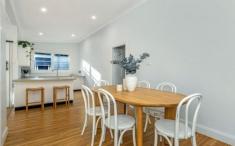

Inside, you'll be captivated by the way the 10-foot ceilings create an airy sense of space, while the crisp white decor beautifully highlights the original dado boards and timber-lined ceilings and walls. Fresh carpeting in the bedrooms adds a cosy touch, and the central lounge, with