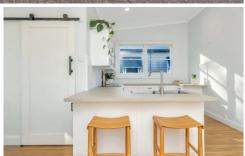

Inside, you'll be captivated by the way the 10-foot ceilings create an airy sense of space, while the crisp white decor beautifully highlights the original dado boards and timber-lined ceilings and walls. Fresh carpeting in the bedrooms adds a cosy touch, and the central lounge, with