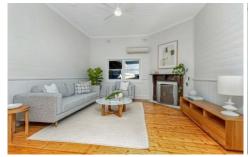

Inside, you'll be captivated by the way the 10-foot ceilings create an airy sense of space, while the crisp white decor beautifully highlights the original dado boards and timber-lined ceilings and walls. Fresh carpeting in the bedrooms adds a cosy touch, and the central lounge, with