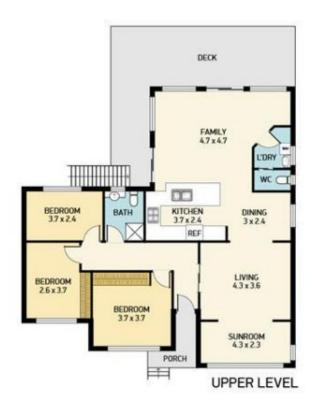

## 47 Springfield Avenue Kotara NSW

Wonderfully elevated at the rear to capture soothing coastal breezes and a pleasant, leafy outlook across the suburbs, this comfortable family home is positioned for family lifestyle excellence an easy stroll to the local school and Westfield Kotaras stores, eateries and rooftop cinema. Free-flowing interiors offer a choice of living spaces anchored around a gas-equipped kitchen and an easy connection to a wrap-around deck for indoor/outdoor living and entertaining. Accommodation boasts three bedrooms served by a family bathroom and powder room, while a versatile lower level retreat, utility room, second bathroom, single garage and storage room connects to an undercover entertaining area and level lawns with spa.