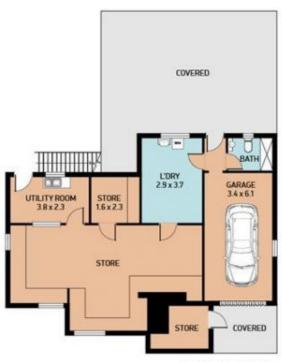

an easy stroll to the local school and Westfield Kotaras stores, eateries and rooftop cinema. Free-flowing interiors offer a choice of living spaces anchored around a gas-equipped kitchen and an easy connection to a wrap-around deck for indoor/outdoor living and entertaining. Accommodation boasts three bedrooms served by a family bathroom and powder room, while a versatile lower level retreat, utility room, second bathroom, single garage and storage room connects to an undercover entertaining area and level lawns with spa.

Weatherboard home with new Colorbond roof on 692sqm parcel

Two of the three bedrooms are appointed with built-in

3 2 4 4

Land Size: 692 sqm

View : https://www.street.net.au/sale/nsw/newcastl

e-region/kotara/residential/house/8113879



Damon Sellis 02 4926 3933





LOWER LEVEL







## 47 SPRINGFIELD AVE, KOTARA