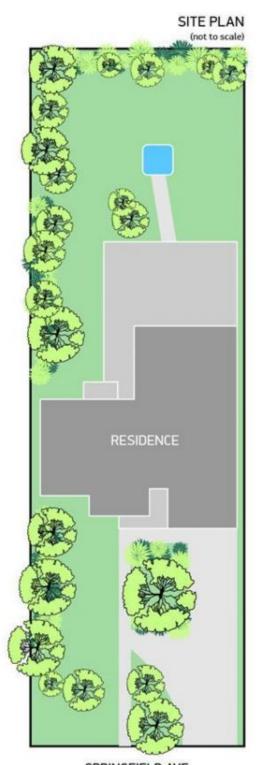

Weatherboard home with new Colorbond roof on 692sqm parcel

Two of the three bedrooms are appointed with built-in

3 2 4 4

Land Size: 692 sqm

View : https://www.street.net.au/sale/nsw/newcastl

e-region/kotara/residential/house/8113879