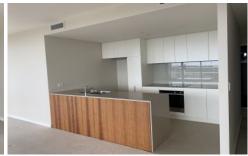

Modern kitchen with stainless steel appliances

3 📭 2 🖺 2 🗬

**View**: https://www.street.net.au/lease/nsw/newcastle-region/newcastle/residential/apartment/8116027