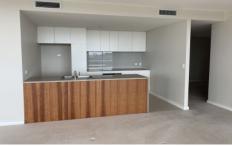

Modern kitchen with stainless steel appliances

3 📭 2 🖺 2 🗬

**View**: https://www.street.net.au/lease/nsw/newcastle-region/newcastle/residential/apartment/8116027