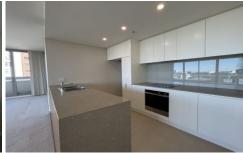

- Spacious living with wrap around north east facing balcony
- Master bedroom with large walk in robe and ensuite
- Bedrooms 2 & 3 light filled with mirrored built in robes
- Spacious ultra modern bathroom with separate bath and shower
- Modern kitchen with stainless steel appliances including dishwasher -
- Oversized study nook
- Internal laundry with dryer
- Ducted air-conditioning throughout!
- 2 allocated car spaces in secure resident parking lot