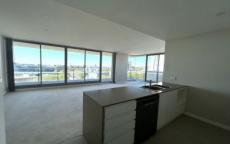

- Spacious living with wrap around north east facing balcony
- Master bedroom with large walk in robe and ensuite
- Bedrooms 2 & 3 light filled with mirrored built in robes
- Spacious ultra modern bathroom with separate bath and shower
- Modern kitchen with stainless steel appliances including dishwasher -
- Oversized study nook
- Internal laundry with dryer
- Ducted air-conditioning throughout!
- 2 allocated car spaces in secure resident parking lot