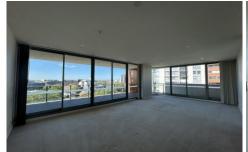

- Spacious living with wrap around north east facing balcony
- Master bedroom with large walk in robe and ensuite
- Bedrooms 2 & 3 light filled with mirrored built in robes
- Spacious ultra modern bathroom with separate bath and shower
- Modern kitchen with stainless steel appliances including dishwasher -
- Oversized study nook
- Internal laundry with dryer
- Ducted air-conditioning throughout!
- 2 allocated car spaces in secure resident parking lot