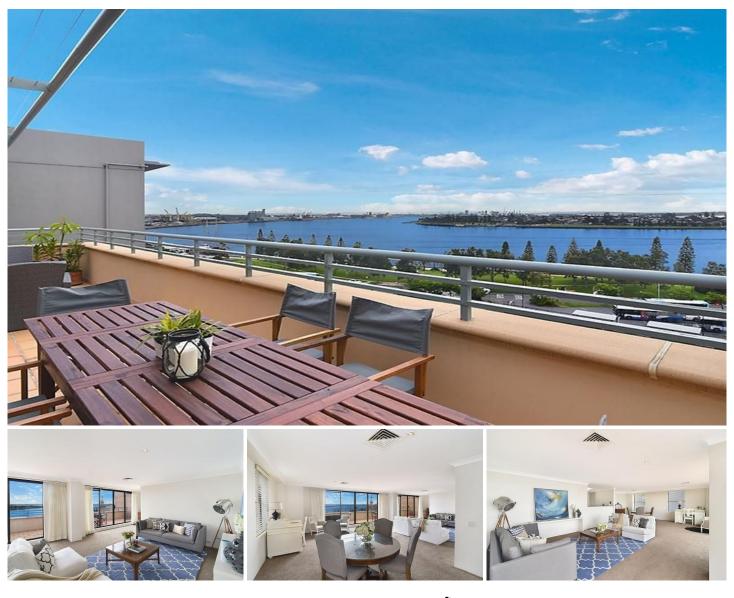

## 901/6 Watt Street Newcastle NSW

An all-encompassing panorama over the harbour, city, and ocean with views through to Port Stephens creates a captivating ever-changing backdrop to the sleek interiors of this exceptional harbourside penthouse. Occupying a coveted north facing setting, this sun-drenched apartment is wrapped in windows framing uninterrupted views. Offers a wide balcony for those who love to entertain and delivers dazzling vistas from the private master suite and the stunning open plan living domain. Complete with ducted air-conditioning and secure undercover parking, this inner-city haven provides a truly magnificent retreat in one of Newcastles finest locations.

Exceptional location in the beating heart of the CBD 180-degree views stretch from the sparkling harbour to Port