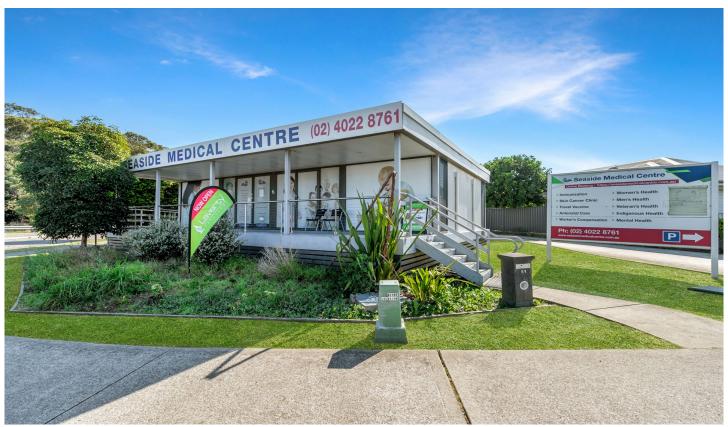

## 51 Dune Street Fern Bay NSW

Located in a beautiful and very popular seaside residential suburb, this unique commercial opportunity could be your next venture. Currently operating as a approved medical practice, there could be a variety of uses (STCA) such as real estate office, convenience store, medical related practice, retail or similar.

There are 11 car spaces available in a sealed carpark and has the best exposure to most if not all incoming and exiting traffic to this much sought after estate.

Currently set up with two medical treatment rooms, a reception area, kitchen and bathroom opening onto a timber deck leading to the carpark.