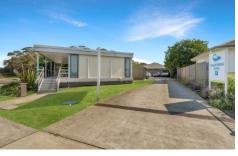

There are 11 car spaces available in a sealed carpark and has the best exposure to most if not all incoming and exiting traffic to this much sought after estate.

Currently set up with two medical treatment rooms, a reception area, kitchen and bathroom opening onto a timber deck leading to the carpark.