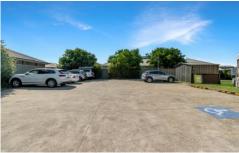

There are 11 car spaces available in a sealed carpark and has the best exposure to most if not all incoming and exiting traffic to this much sought after estate.

Currently set up with two medical treatment rooms, a reception area, kitchen and bathroom opening onto a timber deck leading to the carpark.