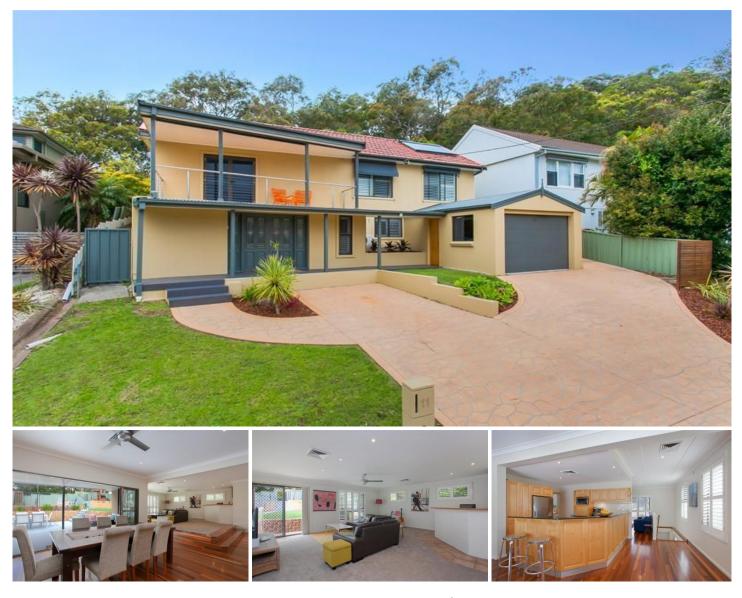

## 11 Ashbury Street Adamstown Heights NSW

Combining space, privacy and location, this contemporary dual level family home delivers a flexible floorplan with generously proportioned open plan living areas and seamless outdoor flow to a private backyard escape, superb alfresco entertaining and solar heated pool with outdoor shower. Resting on a private 600sqm parcel presiding over leafy reserve views, its located in a family-friendly enclave a stroll from coveted schools and Westfield Kotara.

## Features

Upper level open plan living with separate activities/TV area and easy outdoor flow

Timber and Caesarstone kitchen equipped with gas

For full version visit the website

| 4 🍋 | 2 🚔 | 4 🕰 |
|-----|-----|-----|
|-----|-----|-----|