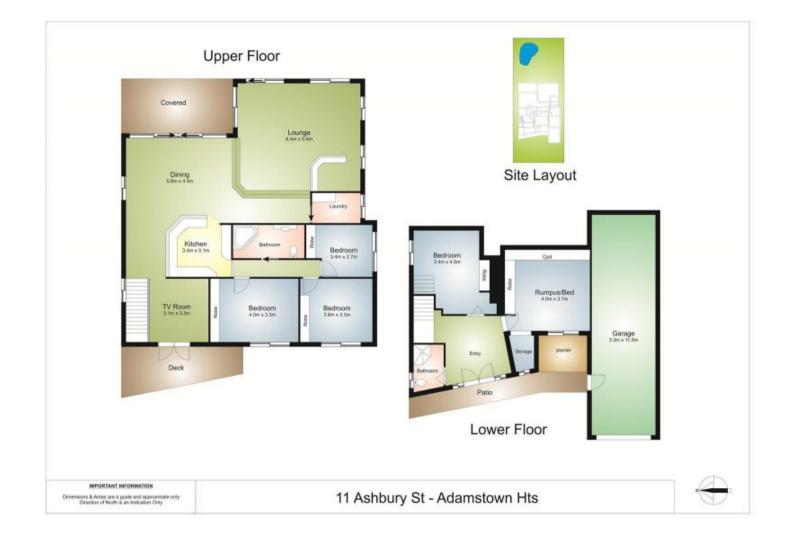

## Features

Upper level open plan living with separate activities/TV area and easy outdoor flow

Timber and Caesarstone kitchen equipped with gas

For full version visit the website

| 4 🍋 | 2 🚔 | 4 🕰 |
|-----|-----|-----|
|-----|-----|-----|