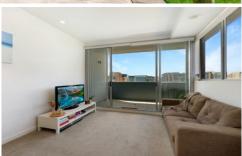

## Features include:

- Combined living / bedroom with mirrored built in robe
- Kitchen with gas cooking & dishwasher
- 2sqm storage space
- Modern bathroom
- No car space, 900m to Newcastle Interchange
- Large alfresco terrace overlooking the harbour
- Secure apartment with lift access