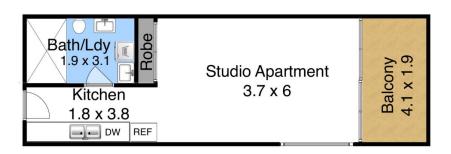

## Features include:

- Combined living / bedroom with mirrored built in robe
- Kitchen with gas cooking & dishwasher
- 2sqm storage space
- Modern bathroom
- No car space, 900m to Newcastle Interchange
- Large alfresco terrace overlooking the harbour
- Secure apartment with lift access

401/2 Honeysuckle Drive, Newcastle

Apartment size: 43sqm (including balcony) plus 2sqm storage
Measurements are approximate and are to be used as a guide only

Street Property.