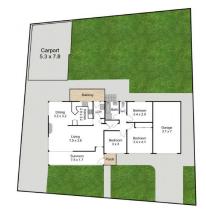

## 28 Cathrine Street Kotara South NSW

Are you looking to call Kotara South home? This beautifully presented three-bedroom gem, cherished for over 25 years, is ready to welcome a new family. One of the standout features is the dual driveways, one leading to a single garage under the home's roofline, and the other to a large carport, providing plenty of off-street parking for all your vehicles. The north-facing backyard is another highlight, offering a tiered, spacious lawn perfect for kids and pets to enjoy. With its soft elevation, the home is bathed in natural light and offers pleasant district views.

**Drew Eather** 02 4926 3933

Site Plan

28 Cathrine Street, Kotara South

Measurements are approximate and are to be used as a guide only

Street Property.