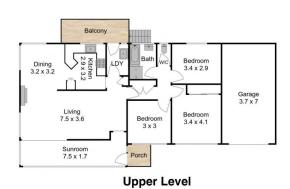

## 28 Cathrine Street Kotara South NSW

Are you looking to call Kotara South home? This beautifully presented three-bedroom gem, cherished for over 25 years, is ready to welcome a new family. One of the standout features is the dual driveways, one leading to a single garage under the home's roofline, and the other to a large carport, providing plenty of off-street parking for all your vehicles. The north-facing backyard is another highlight, offering a tiered, spacious lawn perfect for kids and pets to enjoy. With its soft elevation, the home is bathed in natural light and offers pleasant district views.

**Drew Eather** 02 4926 3933

Site Plan

28 Cathrine Street, Kotara South

Measurements are approximate and are to be used as a guide only

Street Property.