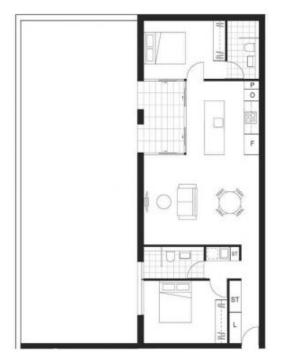

## 304/470 King Street Newcastle NSW

Enjoy the luxury of living in a 2 bedroom apartment in the Verve Residences with the bonus of your own 95sqm private landscaped garden. Short level walk to Honeysuckle waterfront, shops, restaurants and transport bubs

- 86sqm of internal living, 8sqm of balcony and 95sqm of garden
- Open plan living with 2.7m high ceilings
- Private landscaped garden
- Gourmet kitchen with stone bench, Miele appliances and plumbed fridge space
- Master bedroom with ensuite
- Generous second bedroom
- Air conditioning

## 2 🔄 2 🔓 2 🖨

Type : Unit Price : \$ 667,500 Building Size : 22 sqm

View: https://www.street.net.au/sale/nsw/newc

astle-region/newcastle/residential/unit/8

158707

| GARAGE<br>TOTAL | 13m²             |
|-----------------|------------------|
| DECK+GARDEN     | 103m             |
| LIVING          | 86m <sup>2</sup> |
| AREA            | SIZE             |