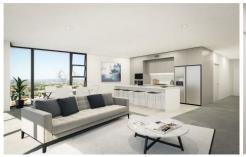

- 86sqm of internal living, 8sqm of balcony and 95sqm of garden
- Open plan living with 2.7m high ceilings
- Private landscaped garden
- Gourmet kitchen with stone bench, Miele appliances and plumbed fridge space
- Master bedroom with ensuite
- Generous second bedroom
- Air conditioning