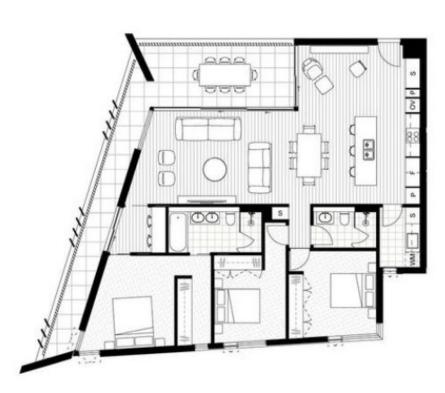

127 sqm

https://www.street.net.au/lease/nsw/new castle-region/newcastle-east/residential/ apartment/8175951

Julie McNab 4926 5111

HORIZON

ON THE HARBOUR

ISSUE 1

DBSCLAIMER: The particulars are set out as a general outline for the guidance of intended purchasers and do not constitute an offer or contract. All descriptions, dimensions, references to conditions and necessary permutations for use and other details are given in good faith and are believed to be correct, but any intending purchasers should not rely on them as statements or representations of fact, but must satisfy themselves by impaction or unterviews to the contextess of each item, and where necessary seek advice. The furniture and furnishings depicted are not included with any sake and purchasers must relate to the contract of the sake net hold for sake for the part supplier of their gents has any authority to make or give any representations or warranty in relation to this property. Images are computer generated and indicative only. Completed apartments may ways from the mages shown.