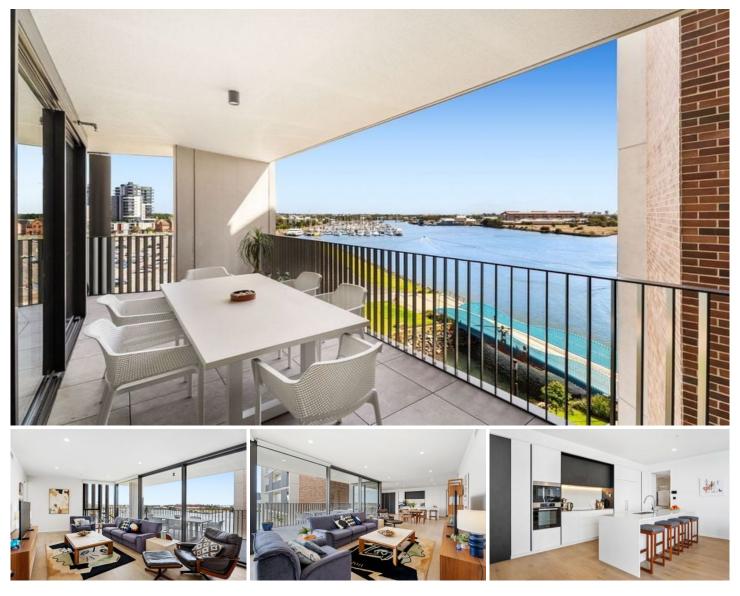

## 503/45 Honeysuckle Drive Newcastle East NSW

Enjoy waterfront living in this spacious apartment on level 5 in the Horizon.

Amazing views of the Harbour and surrounding district are all within a walk to Marke town Shopping, Light rail, cafe's & Restaurants

## Features

- Open plan living with full height glass and direct access to the deck

- Kitchen with Miele appliances includes integrated fridge & freezer

- Bathroom with floor to ceiling tiles
- Timber flooring

For full version visit the website

3 🛤 2 📛 2 🚘

| Туре                 | : |
|----------------------|---|
| Price                | : |
| <b>Building Size</b> | : |
| View                 | : |

Apartment \$1200 pw

127 sqm

https://www.street.net.au/lease/nsw/new castle-region/newcastle-east/residential/ apartment/8175951

Julie McNab 4926 5111

HORIZON

ON THE HARBOUR

ISSUE 1

DBSCLAIMER: The particulars are set out as a general outline for the guidance of intended purchasers and do not constitute an offer or contract. All descriptions, dimensions, references to conditions and necessary permutations for use and other details are given in good faith and are believed to be correct, but any intending purchasers should not rely on them as statements or representations of fact, but must satisfy themselves by impaction or unterviews to the contextess of each item, and where necessary seek advice. The furniture and furnishings depicted are not included with any sake and purchasers must relate to the contract of the sake net hold for sake for the part supplier of their gents has any authority to make or give any representations or warranty in relation to this property. Images are computer generated and indicative only. Completed apartments may ways from the mages shown.